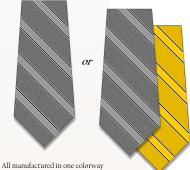

### First, decide on the general pattern...

Want a stripe, plaid or fashion design? Look on page ## to see a few of our more popular designs to help you get started.

Remember, each and every tie is especially designed and custom woven just for you. You can send us a picture from a catalog or go online and find a design that appeals to you. While we will not copy the design, we can use it as inspiration to help us create your own one-of-a-kind tie.