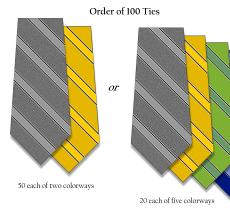

We can split a 50 piece order into an order of 25 per color choice! Need more choices? Order 60 ties and choose 20 each of three colors, order 80 ties and get four colors and 100 will give you 5 color choices.