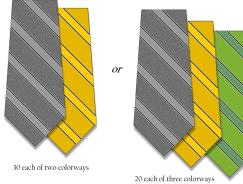

We can split a 50 piece order into an order of 25 per color choice! Need more choices? Order 60 ties and choose 20 each of three colors, order 80 ties and get four colors and 100 will give you 5 color choices.

25 each of two colorways

Order of 60 Ties

#### **BOWLER & BLAKE LIMITED**

Toll-Free: 866-453-0923 sales@bowlerandblake.com

Order of 80 Ties 40 each of two colorways 20 each of four colorways

www.bowlerandblake.com